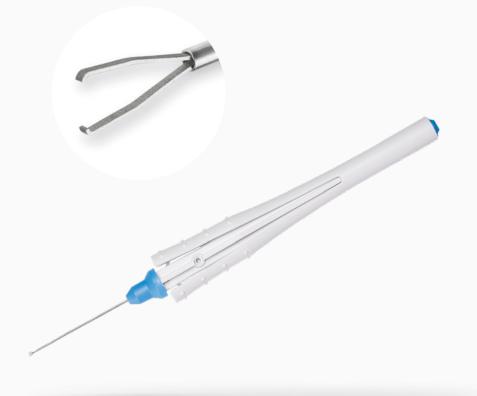

## Disposable Microforceps: ILM (25 gauge / 0.5 mm)

Article No: 1286.ILMD5

"I've recently started using DORC ILM microforceps for my macular surgeries. The working surfaces of this forceps allow for a stable, secure and non-traumatic grip. The precision of its closure allows for gripping at any point of the retina, thus increasing the accuracy of peelings.

During macular hole surgery, the ILM microforceps delivers control in manoeuvrability with ILM flap even near the hole itself, resulting in more precise inverted flap surgery.

The handle, like in all the other DORC instruments, is very ergonomic and easy to use."