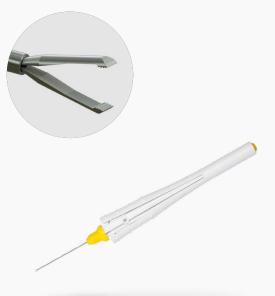

## Disposable Microforceps: Extended reach Wide grip, 27 gauge / 0.4 mm

Ref. 1286.WRD04

Christopher L. Haupert, M.D. Iowa Retina Consultants, USA

James Singer, D.O. Iowa Retina Consultants, USA

"The Dutch Ophthalmic 27G wide grip forceps are fantastic. They provide a firm grasp on membranes with minimal shredding. Also, their rigidity is comparable to 25G forceps. I highly recommend them." - Christopher L. Haupert, M.D. -

## Features & Benefits in comparison with the older 27G forceps:

- 60% increased gripping width
- 260% improvement in gripping area
- 40% enhanced stiffness

"I've been very impressed by Dutch Ophthalmic's new 27G wide grip forceps making them my preferred choice for both 25G and 27G cases. The tips allow for good tissue visualization, while the grasping strength and rigidity are excellent".- James Singer, D.O. -